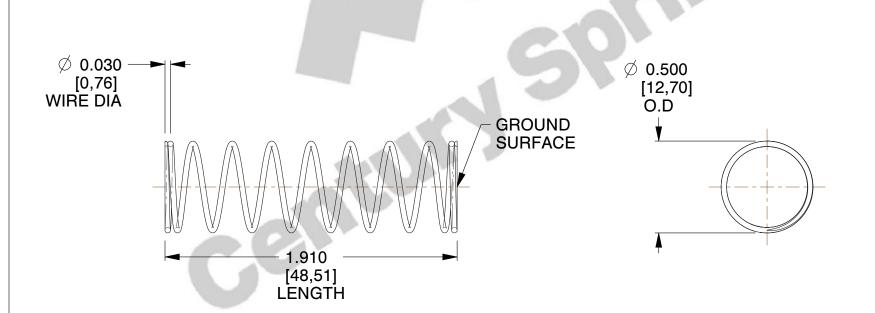

## **NOTES:**

1. Material : Spring Steel 2. Finish : Glod Irridite

3. Ends: Closed and Ground

4. Total Coils: 10.000

5. Sugg. Max. Deflection: 0.910 (in)6. Sugg. Max. Load: 2.300 (lbs)

7. All Drawing Dimensions are in Inches [mm]

SCALE

1.914

11772

UNIT
INCH [mm]

**SPRINGS** 

**COMPRESSION SPRINGS** 

COMPONENT

SHEET 1 of 1