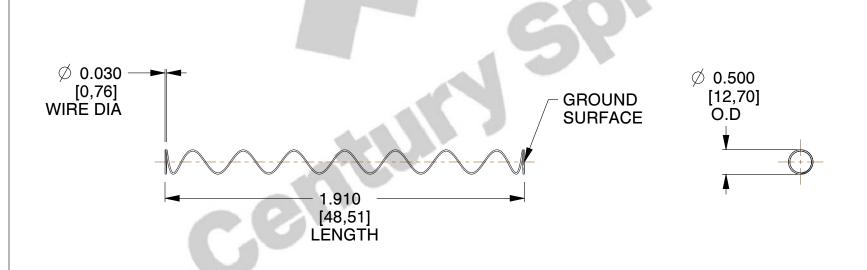

Material : Spring Steel
 Finish : Glod Irridite

3. Ends: Closed and Ground

4. Total Coils: 10.000

5. Sugg. Max. Deflection : 4.200 (in)6. Sugg. Max. Load : 2.300 (lbs)

7. All Drawing Dimensions are in Inches [mm]