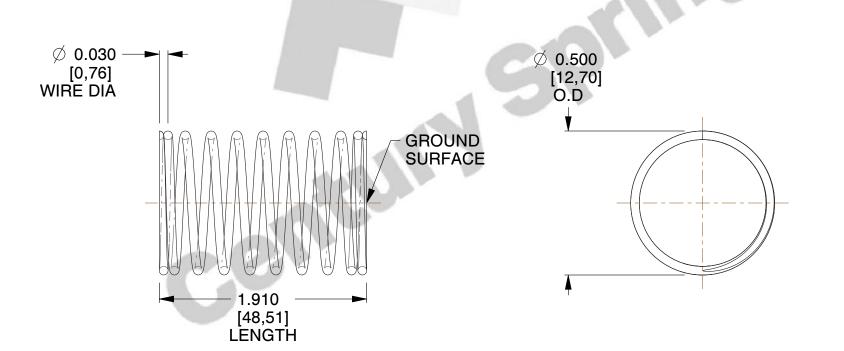

## **NOTES:**

1. Material : Spring Steel 2. Finish : Glod Irridite

3. Ends: Closed and Ground

4. Total Coils: 10.000

5. Sugg. Max. Deflection: 0.510 (in) 6. Sugg. Max. Load: 2.300 (lbs)

7. All Drawing Dimensions are in Inches [mm]

SCALE

3.000

COMPONENT

SPRINGS

11772

INCH [mm]

COMPRESSION SPRINGS

SHEET 1 of 1