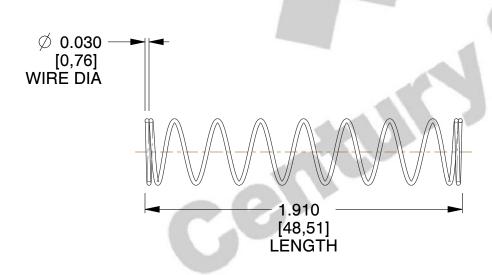

## **NOTES:**

Material : Music Wire
 Finish : Glod Irridite

3. Ends: Closed

4. Total Coils: 10.000

5. Sugg. Max. Deflection : 1.900 (in)6. Sugg. Max. Load : 2.300 (lbs)

7. All Drawing Dimensions are in Inches [mm]