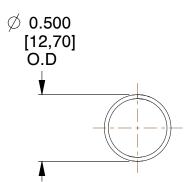

## **NOTES:**

Material : Music Wire
 Finish : Glod Irridite

3. Ends: Closed

4. Total Coils: 10.000

5. Sugg. Max. Deflection : 1.900 (in)6. Sugg. Max. Load : 2.300 (lbs)

7. All Drawing Dimensions are in Inches [mm]