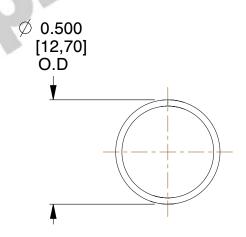

## **NOTES:**

Material : Music Wire
Finish : Glod Irridite

3. Ends: Closed

4. Total Coils: 10.000

5. Sugg. Max. Deflection: 0.870 (in)6. Sugg. Max. Load: 2.300 (lbs)

7. All Drawing Dimensions are in Inches [mm]