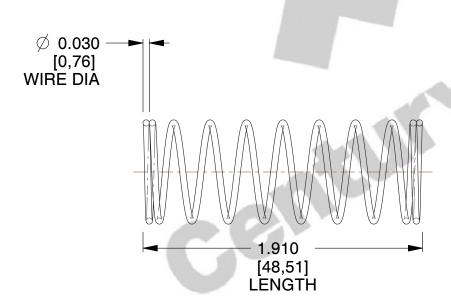

## **NOTES:**

Material : Music Wire
Finish : Glod Irridite

3. Ends: Closed

4. Total Coils: 10.000

5. Sugg. Max. Deflection: 0.870 (in)6. Sugg. Max. Load: 2.300 (lbs)

7. All Drawing Dimensions are in Inches [mm]