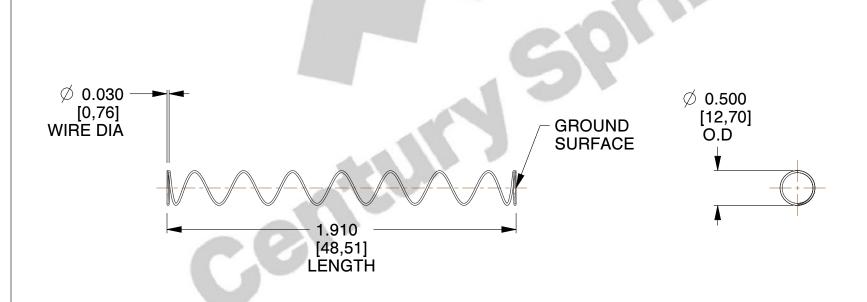

## **NOTES:**

Material : Spring Steel
 Finish : Glod Irridite

3. Ends: Closed and Ground

4. Total Coils: 10.000

5. Sugg. Max. Deflection : 2.400 (in)6. Sugg. Max. Load : 2.300 (lbs)

7. All Drawing Dimensions are in Inches [mm]