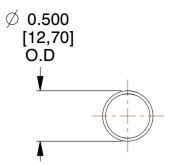

## **NOTES:**

Material : Spring Steel
 Finish : Glod Irridite

3. Ends: Closed

4. Total Coils: 10.000

5. Sugg. Max. Deflection: 2.700 (in)6. Sugg. Max. Load: 2.300 (lbs)

7. All Drawing Dimensions are in Inches [mm]