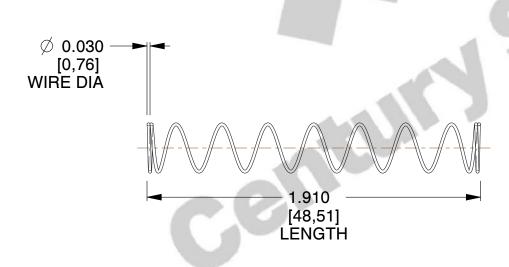

## **NOTES:**

Material : Spring Steel
 Finish : Glod Irridite

3. Ends: Closed

4. Total Coils: 10.000

5. Sugg. Max. Deflection: 2.700 (in)6. Sugg. Max. Load: 2.300 (lbs)

7. All Drawing Dimensions are in Inches [mm]