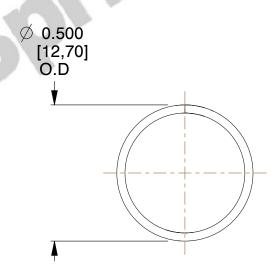

## **NOTES:**

Material : Hard Drawn
 Finish : Glod Irridite

3. Ends: Closed

4. Total Coils: 10.000

5. Sugg. Max. Deflection: 0.260 (in)6. Sugg. Max. Load: 2.300 (lbs)

7. All Drawing Dimensions are in Inches [mm]