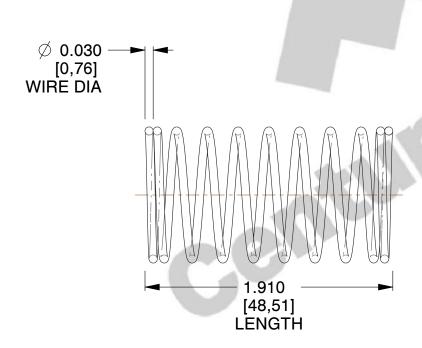

## **NOTES:**

Material : Hard Drawn
 Finish : Glod Irridite

3. Ends: Closed

4. Total Coils: 10.000

5. Sugg. Max. Deflection: 0.260 (in)6. Sugg. Max. Load: 2.300 (lbs)

7. All Drawing Dimensions are in Inches [mm]