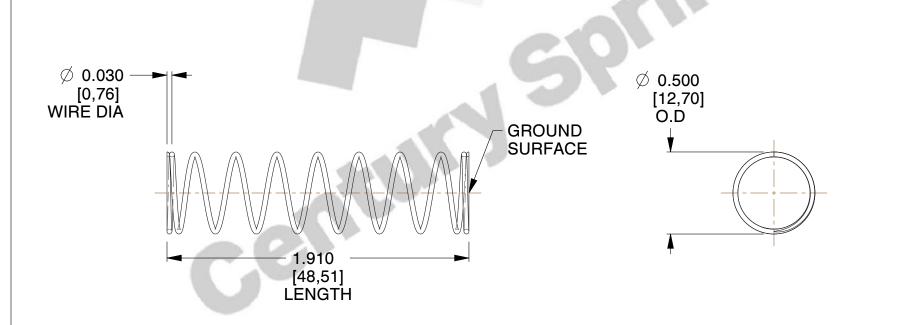

## **NOTES:**

1. Material : Spring Steel 2. Finish : Glod Irridite

3. Ends: Closed and Ground

4. Total Coils: 10.000

5. Sugg. Max. Deflection: 0.590 (in)6. Sugg. Max. Load: 2.300 (lbs)

7. All Drawing Dimensions are in Inches [mm]