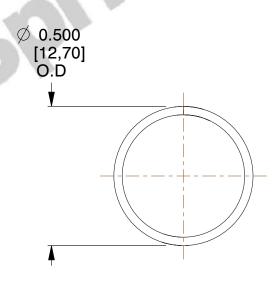

## **NOTES:**

1. Material : Music Wire 2. Finish : Glod Irridite

3. Ends: Closed

4. Total Coils: 10.000

5. Sugg. Max. Deflection: 0.720 (in)6. Sugg. Max. Load: 2.300 (lbs)

7. All Drawing Dimensions are in Inches [mm]