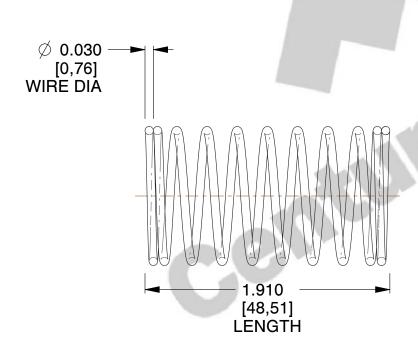

## **NOTES:**

1. Material : Music Wire 2. Finish : Glod Irridite

3. Ends: Closed

4. Total Coils: 10.000

5. Sugg. Max. Deflection: 0.720 (in)6. Sugg. Max. Load: 2.300 (lbs)

7. All Drawing Dimensions are in Inches [mm]