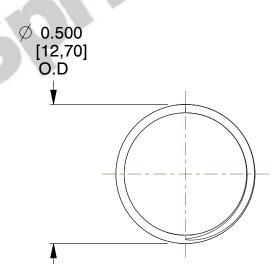

## **NOTES:**

1. Material : Spring Steel 2. Finish : Glod Irridite

3. Ends: Closed and Ground

4. Total Coils: 10.000

5. Sugg. Max. Deflection: 0.180 (in) 6. Sugg. Max. Load: 2.300 (lbs)

7. All Drawing Dimensions are in Inches [mm]