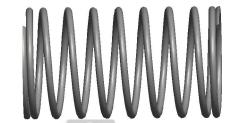

## **NOTES:**

1. Material : Spring Steel 2. Finish : Glod Irridite

3. Ends: Closed and Ground

4. Total Coils: 10.000

5. Sugg. Max. Deflection: 0.180 (in) 6. Sugg. Max. Load: 2.300 (lbs)

7. All Drawing Dimensions are in Inches [mm]