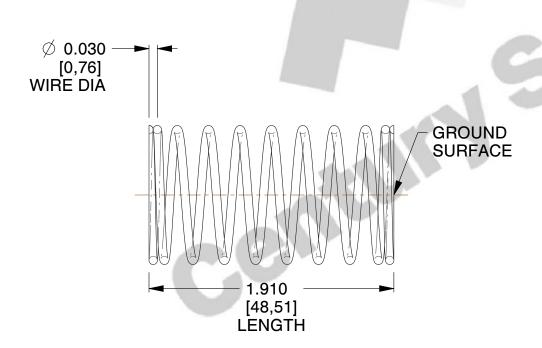

## **NOTES:**

1. Material : Spring Steel 2. Finish : Glod Irridite

3. Ends: Closed and Ground

4. Total Coils: 10.000

5. Sugg. Max. Deflection: 0.180 (in) 6. Sugg. Max. Load: 2.300 (lbs)

7. All Drawing Dimensions are in Inches [mm]