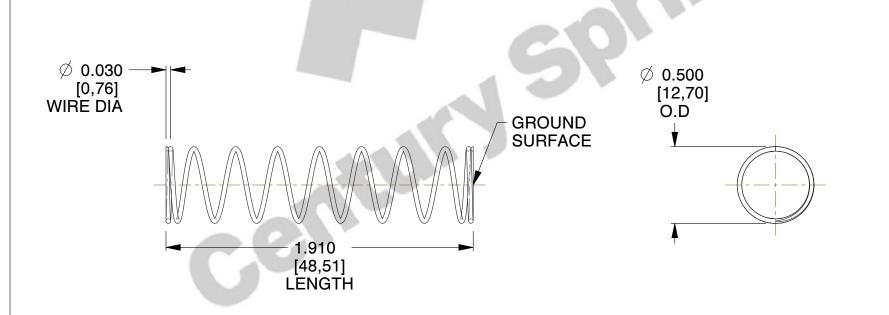

## **NOTES:**

1. Material : Spring Steel 2. Finish : Glod Irridite

3. Ends: Closed and Ground

4. Total Coils: 10.000

5. Sugg. Max. Deflection : 1.600 (in)6. Sugg. Max. Load : 2.300 (lbs)

7. All Drawing Dimensions are in Inches [mm]