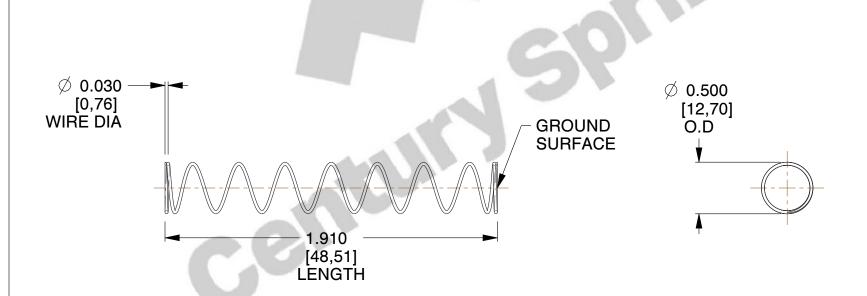

## **NOTES:**

Material : Spring Steel
 Finish : Glod Irridite

3. Ends: Closed and Ground

4. Total Coils: 10.000

5. Sugg. Max. Deflection: 0.890 (in)

6. Sugg. Max. Load: 2.300 (lbs)

7. All Drawing Dimensions are in Inches [mm]