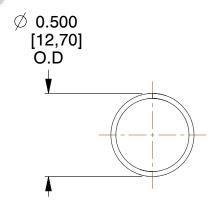

## **NOTES:**

Material : Spring Steel
Finish : Glod Irridite

3. Ends: Closed

4. Total Coils: 10.000

5. Sugg. Max. Deflection: 1.300 (in)6. Sugg. Max. Load: 2.300 (lbs)

7. All Drawing Dimensions are in Inches [mm]