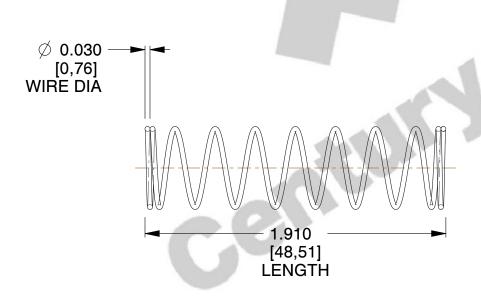

## **NOTES:**

Material : Spring Steel
Finish : Glod Irridite

3. Ends: Closed

4. Total Coils: 10.000

5. Sugg. Max. Deflection: 1.300 (in)6. Sugg. Max. Load: 2.300 (lbs)

7. All Drawing Dimensions are in Inches [mm]