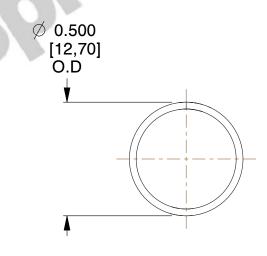

## **NOTES:**

Material : Music Wire
 Finish : Glod Irridite

3. Ends: Closed

4. Total Coils: 10.000

5. Sugg. Max. Deflection: 0.930 (in)6. Sugg. Max. Load: 2.300 (lbs)

7. All Drawing Dimensions are in Inches [mm]