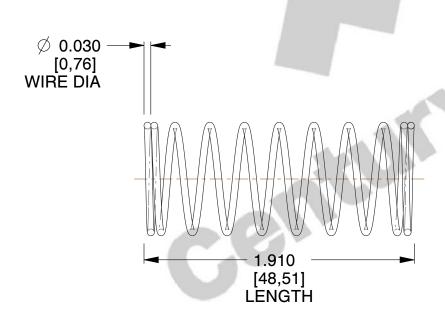

## **NOTES:**

Material : Music Wire
 Finish : Glod Irridite

3. Ends: Closed

4. Total Coils: 10.000

5. Sugg. Max. Deflection: 0.930 (in)6. Sugg. Max. Load: 2.300 (lbs)

7. All Drawing Dimensions are in Inches [mm]