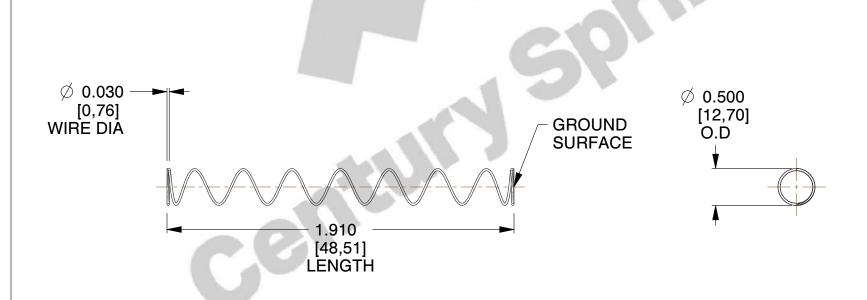

## **NOTES:**

Material : Spring Steel
 Finish : Glod Irridite

3. Ends: Closed and Ground

4. Total Coils: 10.000

5. Sugg. Max. Deflection : 1.600 (in)6. Sugg. Max. Load : 2.300 (lbs)

7. All Drawing Dimensions are in Inches [mm]