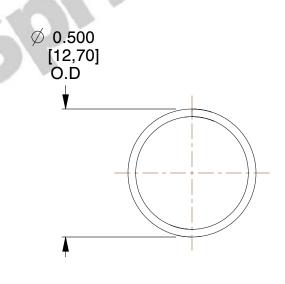

## **NOTES:**

1. Material : Music Wire 2. Finish : Glod Irridite

3. Ends: Closed

4. Total Coils: 10.000

5. Sugg. Max. Deflection: 0.720 (in)6. Sugg. Max. Load: 2.300 (lbs)

7. All Drawing Dimensions are in Inches [mm]