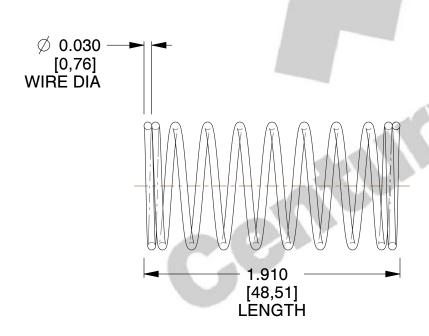

## **NOTES:**

1. Material : Music Wire 2. Finish : Glod Irridite

3. Ends: Closed

4. Total Coils: 10.000

5. Sugg. Max. Deflection: 0.720 (in)6. Sugg. Max. Load: 2.300 (lbs)

7. All Drawing Dimensions are in Inches [mm]