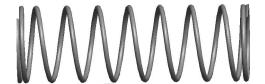

## **NOTES:**

Material : Spring Steel
Finish : Glod Irridite

3. Ends: Closed and Ground

4. Total Coils: 10.000

5. Sugg. Max. Deflection : 0.200 (in)6. Sugg. Max. Load : 2.300 (lbs)

7. All Drawing Dimensions are in Inches [mm]