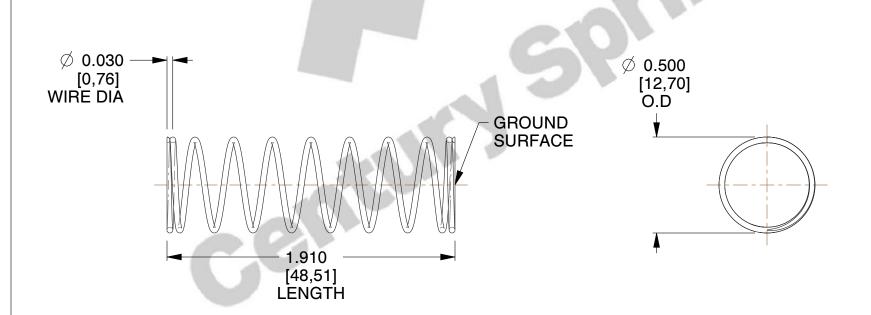

## **NOTES:**

Material : Spring Steel
Finish : Glod Irridite

3. Ends: Closed and Ground

4. Total Coils: 10.000

5. Sugg. Max. Deflection : 0.200 (in)6. Sugg. Max. Load : 2.300 (lbs)

7. All Drawing Dimensions are in Inches [mm]

SCALE

2.000

COMPONENT

11772

COMPRESSION SPRINGS

UNIT

**SPRINGS** 

INCH [mm]