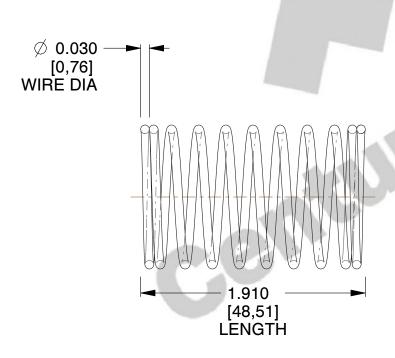

## **NOTES:**

1. Material : Music Wire 2. Finish : Glod Irridite

3. Ends: Closed

4. Total Coils: 10.000

5. Sugg. Max. Deflection: 0.380 (in)6. Sugg. Max. Load: 2.300 (lbs)

7. All Drawing Dimensions are in Inches [mm]