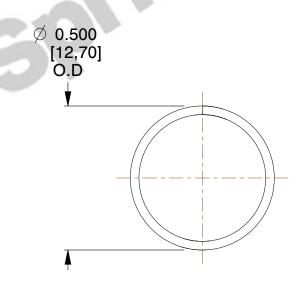

## **NOTES:**

1. Material : Music Wire 2. Finish : Glod Irridite

3. Ends: Closed

4. Total Coils: 10.000

5. Sugg. Max. Deflection: 0.380 (in)6. Sugg. Max. Load: 2.300 (lbs)

7. All Drawing Dimensions are in Inches [mm]