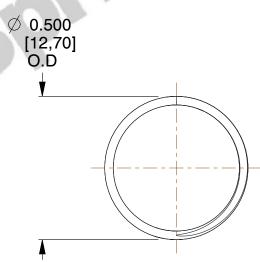

## **NOTES:**

1. Material : Spring Steel 2. Finish : Glod Irridite

3. Ends: Closed and Ground

4. Total Coils: 10.000

5. Sugg. Max. Deflection: 0.400 (in)6. Sugg. Max. Load: 2.300 (lbs)

7. All Drawing Dimensions are in Inches [mm]