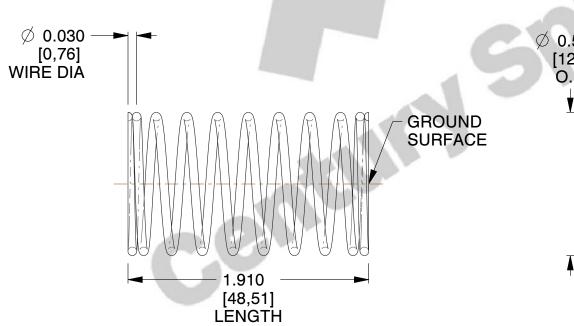

## **NOTES:**

1. Material : Spring Steel 2. Finish : Glod Irridite

3. Ends: Closed and Ground

4. Total Coils: 10.000

5. Sugg. Max. Deflection: 0.400 (in)6. Sugg. Max. Load: 2.300 (lbs)

7. All Drawing Dimensions are in Inches [mm]