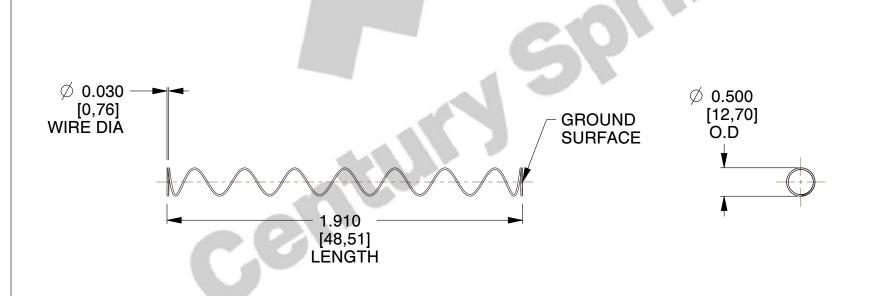

Material : Spring Steel
 Finish : Glod Irridite

3. Ends: Closed and Ground

4. Total Coils: 10.000

5. Sugg. Max. Deflection : 4.300 (in)6. Sugg. Max. Load : 2.300 (lbs)

7. All Drawing Dimensions are in Inches [mm]