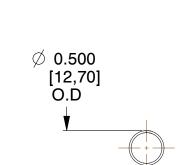

## **NOTES:**

1. Material : Spring Steel 2. Finish : Glod Irridite

3. Ends: Closed

4. Total Coils: 10.000

5. Sugg. Max. Deflection: 2.000 (in)6. Sugg. Max. Load: 2.300 (lbs)

7. All Drawing Dimensions are in Inches [mm]