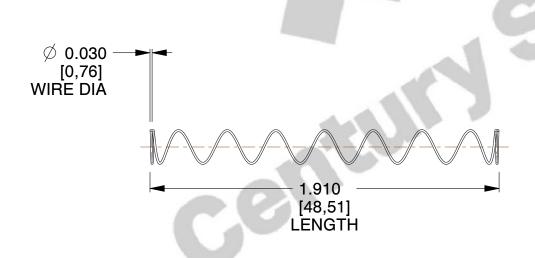

## **NOTES:**

1. Material : Spring Steel 2. Finish : Glod Irridite

3. Ends: Closed

4. Total Coils: 10.000

5. Sugg. Max. Deflection: 2.000 (in)6. Sugg. Max. Load: 2.300 (lbs)

7. All Drawing Dimensions are in Inches [mm]