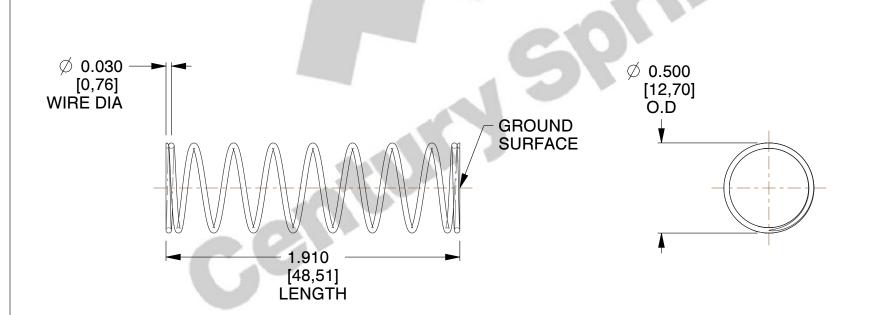

## **NOTES:**

Material : Hard Drawn
 Finish : Glod Irridite

3. Ends: Closed and Ground

4. Total Coils: 10.000

5. Sugg. Max. Deflection: 0.680 (in)6. Sugg. Max. Load: 2.300 (lbs)

7. All Drawing Dimensions are in Inches [mm]