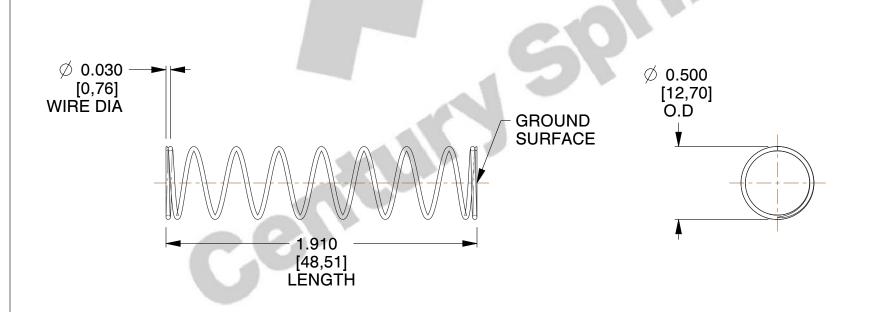

## **NOTES:**

Material : Spring Steel
Finish : Glod Irridite

3. Ends: Closed and Ground

4. Total Coils: 10.000

5. Sugg. Max. Deflection: 0.730 (in)6. Sugg. Max. Load: 2.300 (lbs)

7. All Drawing Dimensions are in Inches [mm]