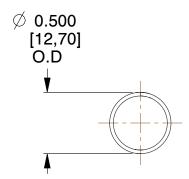

## **NOTES:**

Material : Hard Drawn
Finish : Glod Irridite

3. Ends: Closed

4. Total Coils: 10.000

5. Sugg. Max. Deflection: 1.200 (in) 6. Sugg. Max. Load: 2.300 (lbs)

7. All Drawing Dimensions are in Inches [mm]

SCALE

1.278

| COMPONENT           | SPRINGS |           |
|---------------------|---------|-----------|
| 11772               |         | UNIT      |
|                     |         | INCH [mm] |
| COMPRESSION SPRINGS | SHEET   |           |
|                     |         | 1 of 1    |