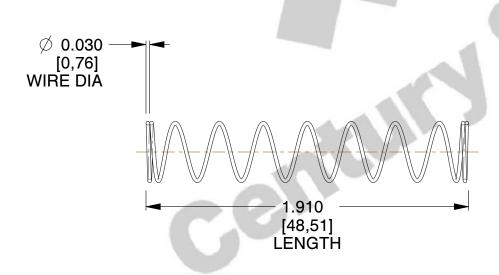

## **NOTES:**

Material : Hard Drawn
Finish : Glod Irridite

3. Ends: Closed

4. Total Coils: 10.000

5. Sugg. Max. Deflection: 1.200 (in) 6. Sugg. Max. Load: 2.300 (lbs)

7. All Drawing Dimensions are in Inches [mm]

SCALE

1.278

| COMPONENT           | SPRINGS |           |
|---------------------|---------|-----------|
| 11772               |         | UNIT      |
|                     |         | INCH [mm] |
| COMPRESSION SPRINGS | SHEET   |           |
|                     |         | 1 of 1    |