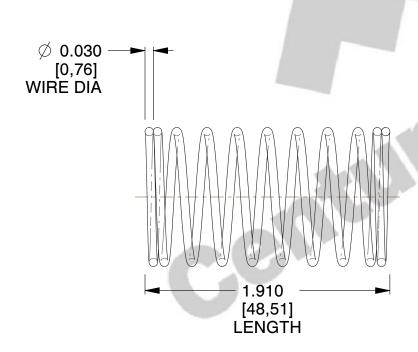

## **NOTES:**

1. Material : Music Wire 2. Finish : Glod Irridite

3. Ends: Closed

4. Total Coils: 10.000

5. Sugg. Max. Deflection: 0.690 (in) 6. Sugg. Max. Load: 2.300 (lbs)

7. All Drawing Dimensions are in Inches [mm]