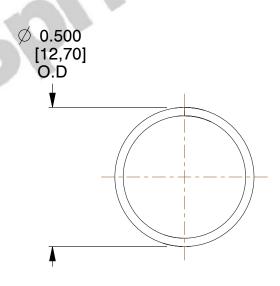

## **NOTES:**

1. Material : Music Wire 2. Finish : Glod Irridite

3. Ends: Closed

4. Total Coils: 10.000

5. Sugg. Max. Deflection: 0.690 (in) 6. Sugg. Max. Load: 2.300 (lbs)

7. All Drawing Dimensions are in Inches [mm]