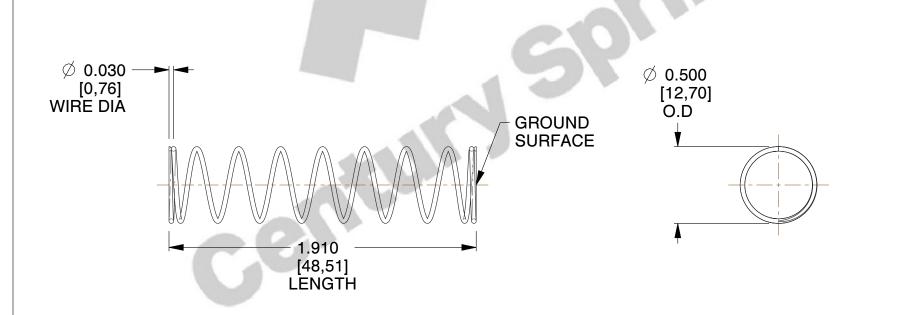

## **NOTES:**

Material : Hard Drawn
 Finish : Glod Irridite

3. Ends: Closed and Ground

4. Total Coils: 10.000

5. Sugg. Max. Deflection: 0.690 (in) 6. Sugg. Max. Load: 2.300 (lbs)

7. All Drawing Dimensions are in Inches [mm]