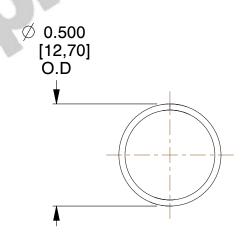

## **NOTES:**

1. Material : Music Wire 2. Finish : Glod Irridite

3. Ends: Closed

4. Total Coils: 10.000

5. Sugg. Max. Deflection: 0.660 (in)6. Sugg. Max. Load: 2.300 (lbs)

7. All Drawing Dimensions are in Inches [mm]