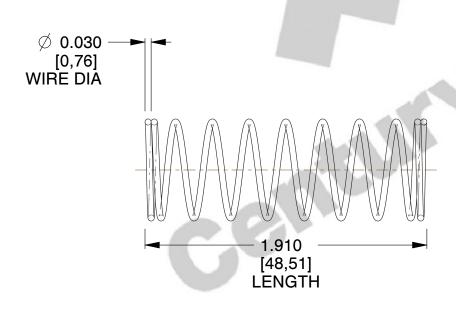

## **NOTES:**

1. Material : Music Wire 2. Finish : Glod Irridite

3. Ends: Closed

4. Total Coils: 10.000

5. Sugg. Max. Deflection: 0.660 (in)6. Sugg. Max. Load: 2.300 (lbs)

7. All Drawing Dimensions are in Inches [mm]