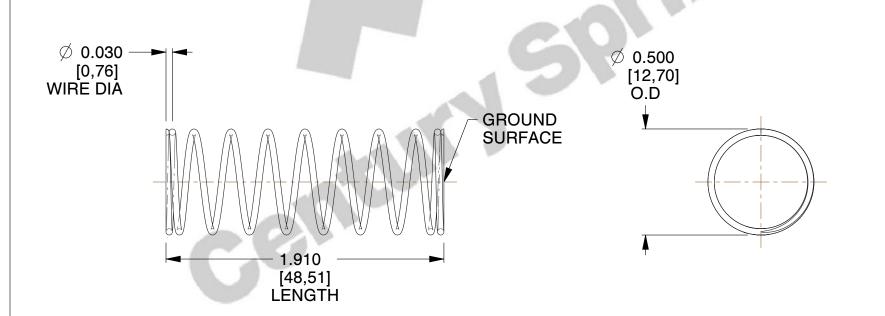

## **NOTES:**

Material : Spring Steel
 Finish : Glod Irridite

3. Ends: Closed and Ground

4. Total Coils: 10.000

5. Sugg. Max. Deflection : 0.460 (in)6. Sugg. Max. Load : 2.300 (lbs)

7. All Drawing Dimensions are in Inches [mm]