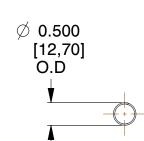

## **NOTES:**

1. Material : Spring Steel 2. Finish : Glod Irridite

3. Ends: Closed

4. Total Coils: 10.000

5. Sugg. Max. Deflection: 1.600 (in)6. Sugg. Max. Load: 2.300 (lbs)

7. All Drawing Dimensions are in Inches [mm]