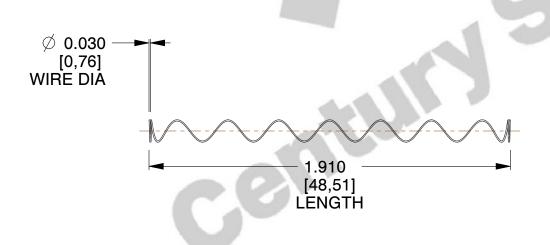

## **NOTES:**

1. Material : Spring Steel 2. Finish : Glod Irridite

3. Ends: Closed

4. Total Coils: 10.000

5. Sugg. Max. Deflection: 1.600 (in)6. Sugg. Max. Load: 2.300 (lbs)

7. All Drawing Dimensions are in Inches [mm]