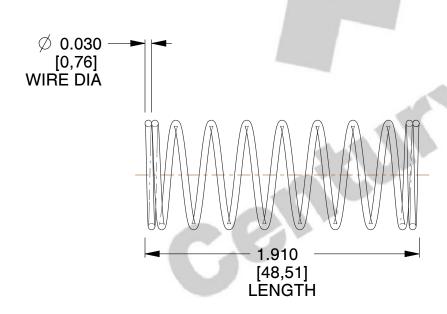

## **NOTES:**

Material : Spring Steel
Finish : Glod Irridite

3. Ends: Closed

4. Total Coils: 10.000

5. Sugg. Max. Deflection: 0.350 (in)6. Sugg. Max. Load: 2.300 (lbs)

7. All Drawing Dimensions are in Inches [mm]