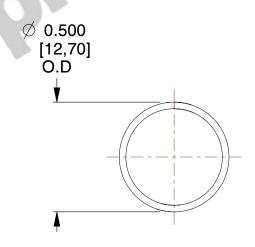

## **NOTES:**

Material : Spring Steel
Finish : Glod Irridite

3. Ends: Closed

4. Total Coils: 10.000

5. Sugg. Max. Deflection: 0.350 (in)6. Sugg. Max. Load: 2.300 (lbs)

7. All Drawing Dimensions are in Inches [mm]