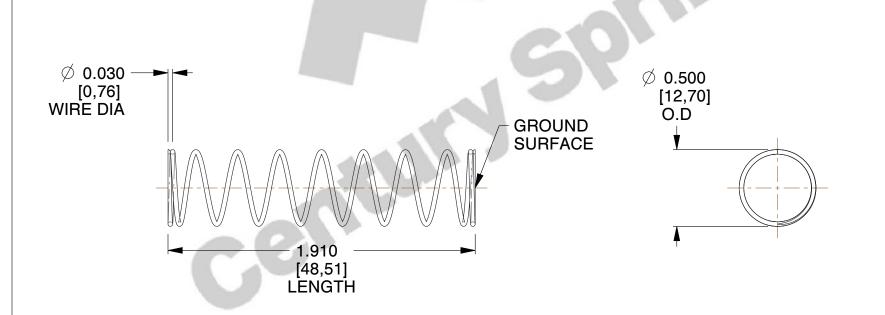

## **NOTES:**

Material : Hard Drawn
 Finish : Glod Irridite

3. Ends: Closed and Ground

4. Total Coils: 10.000

5. Sugg. Max. Deflection: 1.300 (in) 6. Sugg. Max. Load: 2.300 (lbs)

7. All Drawing Dimensions are in Inches [mm]