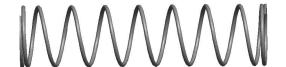

## **NOTES:**

Material : Hard Drawn
 Finish : Glod Irridite

3. Ends: Closed and Ground

4. Total Coils: 10.000

5. Sugg. Max. Deflection: 1.300 (in) 6. Sugg. Max. Load: 2.300 (lbs)

7. All Drawing Dimensions are in Inches [mm]