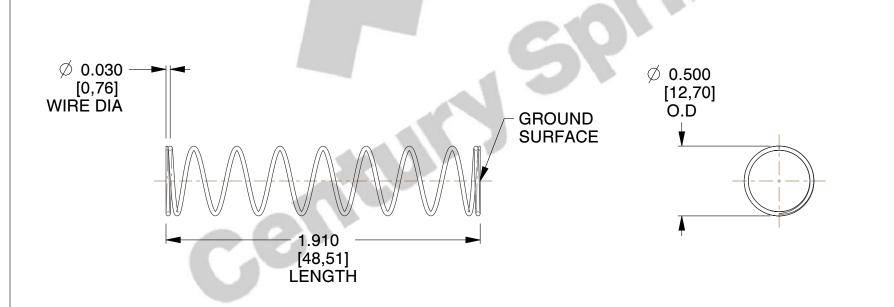

## **NOTES:**

1. Material: Spring Steel 2. Finish: Glod Irridite

3. Ends: Closed and Ground

4. Total Coils: 10.000

5. Sugg. Max. Deflection: 0.770 (in) 6. Sugg. Max. Load: 2.300 (lbs)

7. All Drawing Dimensions are in Inches [mm]