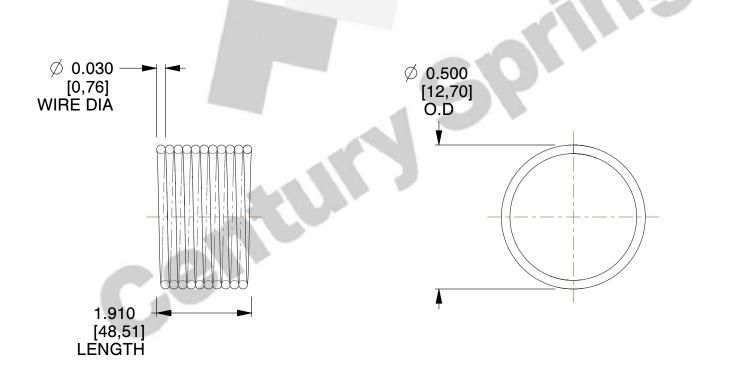

## **NOTES:**

1. Material : Spring Steel 2. Finish : Glod Irridite

3. Ends: Closed

4. Total Coils: 10.000

5. Sugg. Max. Deflection: 0.090 (in) 6. Sugg. Max. Load: 2.300 (lbs)

7. All Drawing Dimensions are in Inches [mm]