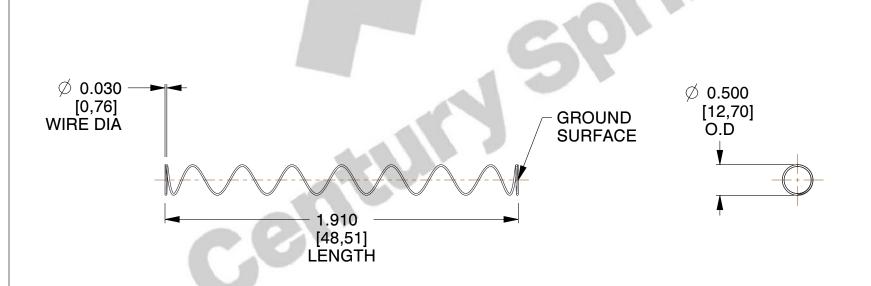

Material : Spring Steel
 Finish : Glod Irridite

3. Ends: Closed and Ground

4. Total Coils: 10.000

5. Sugg. Max. Deflection : 2.100 (in)6. Sugg. Max. Load : 2.300 (lbs)

7. All Drawing Dimensions are in Inches [mm]