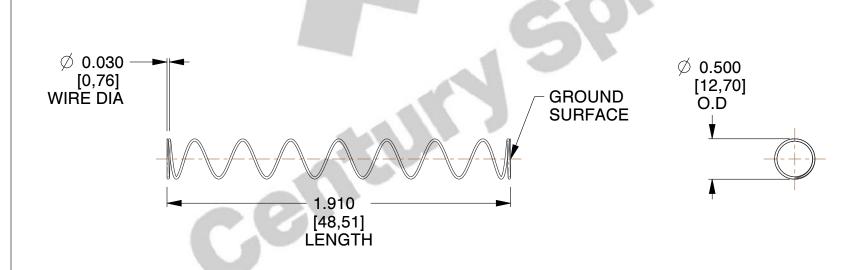

## **NOTES:**

1. Material : Spring Steel 2. Finish : Glod Irridite

3. Ends: Closed and Ground

4. Total Coils: 10.000

5. Sugg. Max. Deflection : 2.900 (in)6. Sugg. Max. Load : 2.300 (lbs)

7. All Drawing Dimensions are in Inches [mm]