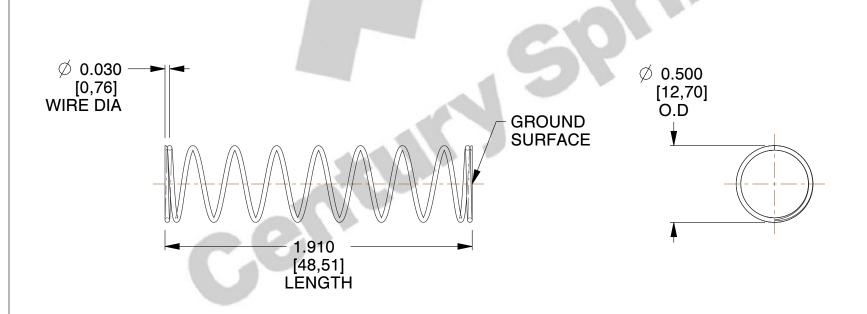

## **NOTES:**

1. Material : Spring Steel 2. Finish : Glod Irridite

3. Ends: Closed and Ground

4. Total Coils: 10.000

5. Sugg. Max. Deflection: 0.680 (in)6. Sugg. Max. Load: 2.300 (lbs)

7. All Drawing Dimensions are in Inches [mm]