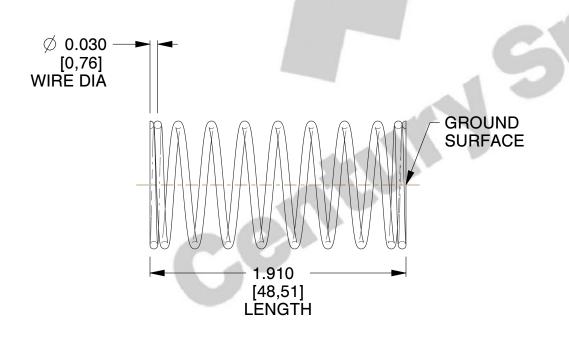

## **NOTES:**

1. Material : Spring Steel 2. Finish : Glod Irridite

3. Ends: Closed and Ground

4. Total Coils: 10.000

5. Sugg. Max. Deflection: 0.230 (in)6. Sugg. Max. Load: 2.300 (lbs)

7. All Drawing Dimensions are in Inches [mm]

SCALE

2.667

11772

COMPONENT

COMPRESSION SPRINGS

UNIT
INCH [mm]
SHEET

1 of 1

**SPRINGS**