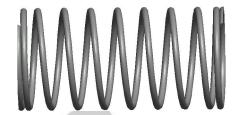

## **NOTES:**

1. Material : Spring Steel 2. Finish : Glod Irridite

3. Ends: Closed and Ground

4. Total Coils: 10.000

5. Sugg. Max. Deflection: 0.230 (in)6. Sugg. Max. Load: 2.300 (lbs)

7. All Drawing Dimensions are in Inches [mm]