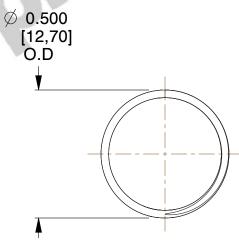

## **NOTES:**

1. Material : Spring Steel 2. Finish : Glod Irridite

3. Ends: Closed and Ground

4. Total Coils: 10.000

5. Sugg. Max. Deflection: 0.230 (in)6. Sugg. Max. Load: 2.300 (lbs)

7. All Drawing Dimensions are in Inches [mm]

SCALE

2.667

11772

COMPONENT

COMPRESSION SPRINGS

UNIT
INCH [mm]
SHEET

1 of 1

**SPRINGS**