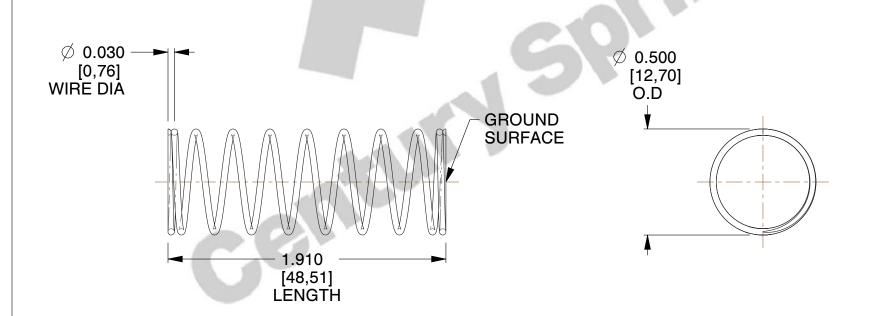

## **NOTES:**

1. Material: Spring Steel 2. Finish: Glod Irridite

3. Ends: Closed and Ground

4. Total Coils: 10.000

5. Sugg. Max. Deflection: 0.560 (in) 6. Sugg. Max. Load: 2.300 (lbs)

7. All Drawing Dimensions are in Inches [mm]

SCALE

2.210

**COMPRESSION SPRINGS** 

COMPONENT

UNIT 11772 INCH [mm] SHEET

**SPRINGS** 

1 of 1