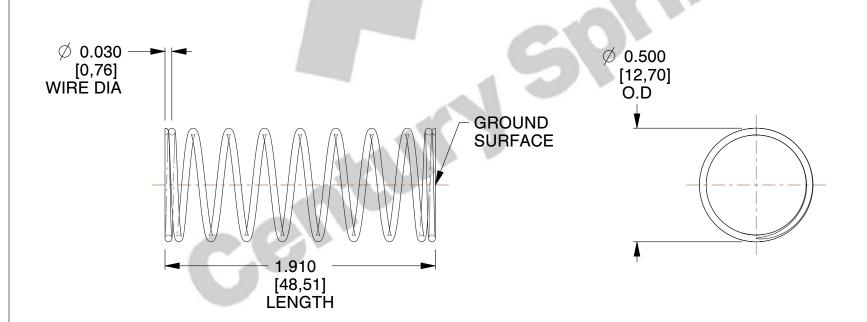

## **NOTES:**

1. Material : Spring Steel 2. Finish: Glod Irridite

3. Ends: Closed and Ground

4. Total Coils: 10.000

5. Sugg. Max. Deflection: 0.480 (in) 6. Sugg. Max. Load : 2.300 (lbs)

7. All Drawing Dimensions are in Inches [mm]

2.367

SCALE

11772

**COMPRESSION SPRINGS** 

COMPONENT

UNIT INCH [mm]

**SPRINGS** 

SHEET 1 of 1