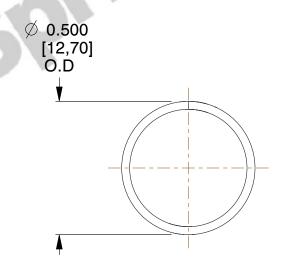

## **NOTES:**

1. Material : Spring Steel 2. Finish : Glod Irridite

3. Ends: Closed

4. Total Coils: 10.000

5. Sugg. Max. Deflection: 0.580 (in)6. Sugg. Max. Load: 2.300 (lbs)

7. All Drawing Dimensions are in Inches [mm]