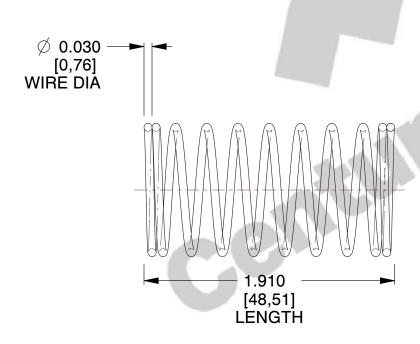

## **NOTES:**

1. Material : Spring Steel 2. Finish : Glod Irridite

3. Ends: Closed

4. Total Coils: 10.000

5. Sugg. Max. Deflection: 0.580 (in)6. Sugg. Max. Load: 2.300 (lbs)

7. All Drawing Dimensions are in Inches [mm]