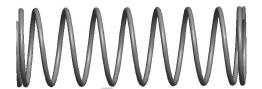

## **NOTES:**

Material : Hard Drawn
Finish : Glod Irridite

3. Ends: Closed and Ground

4. Total Coils: 10.000

5. Sugg. Max. Deflection: 1.000 (in)6. Sugg. Max. Load: 2.300 (lbs)

7. All Drawing Dimensions are in Inches [mm]