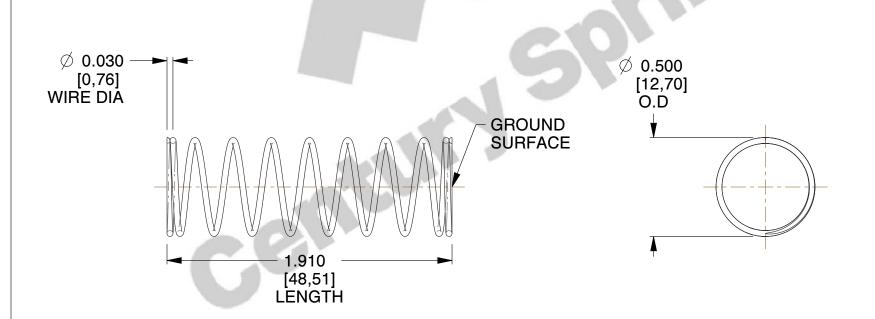

## **NOTES:**

Material : Hard Drawn
Finish : Glod Irridite

3. Ends: Closed and Ground

4. Total Coils: 10.000

5. Sugg. Max. Deflection: 1.000 (in)6. Sugg. Max. Load: 2.300 (lbs)

7. All Drawing Dimensions are in Inches [mm]

SCALE

2.062

COMPONENT

. \_ \_ \_

11772

COMPRESSION SPRINGS

INCH [mm]

UNIT