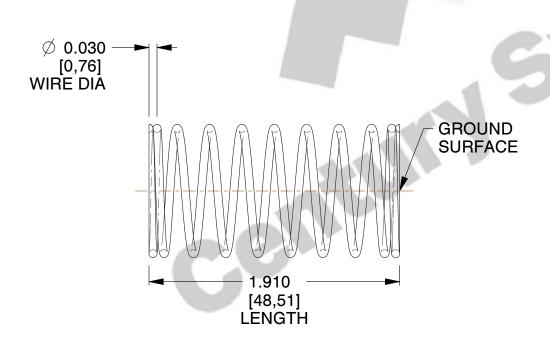

## **NOTES:**

1. Material : Spring Steel 2. Finish: Glod Irridite

3. Ends: Closed and Ground

4. Total Coils: 10.000

5. Sugg. Max. Deflection: 0.550 (in) 6. Sugg. Max. Load: 2.300 (lbs)

7. All Drawing Dimensions are in Inches [mm]