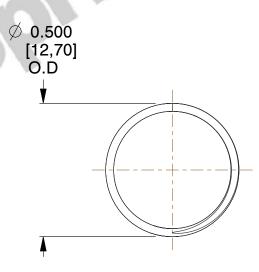

## **NOTES:**

1. Material : Spring Steel 2. Finish: Glod Irridite

3. Ends: Closed and Ground

4. Total Coils: 10.000

5. Sugg. Max. Deflection: 0.550 (in) 6. Sugg. Max. Load: 2.300 (lbs)

7. All Drawing Dimensions are in Inches [mm]