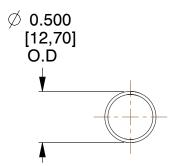

## **NOTES:**

1. Material : Spring Steel 2. Finish : Glod Irridite

3. Ends: Closed

4. Total Coils: 10.000

5. Sugg. Max. Deflection: 1.800 (in) 6. Sugg. Max. Load: 2.300 (lbs)

7. All Drawing Dimensions are in Inches [mm]