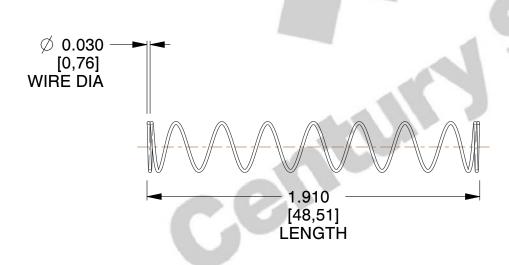

## **NOTES:**

1. Material : Spring Steel 2. Finish : Glod Irridite

3. Ends: Closed

4. Total Coils: 10.000

5. Sugg. Max. Deflection: 1.800 (in) 6. Sugg. Max. Load: 2.300 (lbs)

7. All Drawing Dimensions are in Inches [mm]