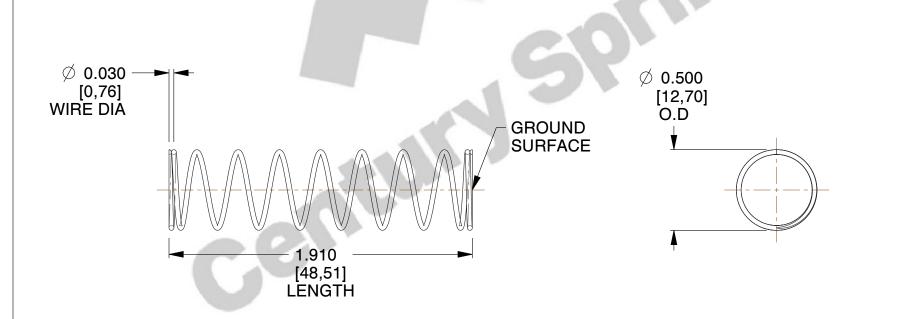

## **NOTES:**

1. Material : Spring Steel 2. Finish : Glod Irridite

3. Ends: Closed and Ground

4. Total Coils: 10.000

5. Sugg. Max. Deflection: 0.880 (in)6. Sugg. Max. Load: 2.300 (lbs)

7. All Drawing Dimensions are in Inches [mm]

SCALE

1.681

COMPONENT SPRINGS

11772

COMPRESSION SPRINGS

SHEET

1 of 1