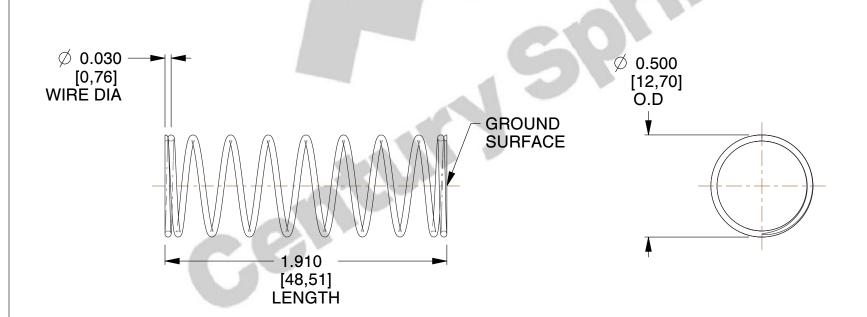

## **NOTES:**

Material : Hard Drawn
 Finish : Glod Irridite

3. Ends: Closed and Ground

4. Total Coils: 10.000

5. Sugg. Max. Deflection : 0.900 (in)6. Sugg. Max. Load : 2.300 (lbs)

7. All Drawing Dimensions are in Inches [mm]