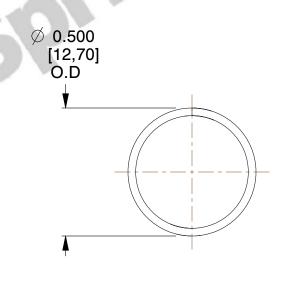

## **NOTES:**

Material : Hard Drawn
Finish : Glod Irridite

3. Ends: Closed

4. Total Coils: 10.000

5. Sugg. Max. Deflection: 0.590 (in) 6. Sugg. Max. Load: 2.300 (lbs)

7. All Drawing Dimensions are in Inches [mm]