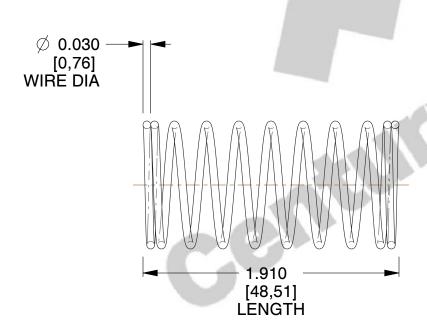

## **NOTES:**

Material : Hard Drawn
Finish : Glod Irridite

3. Ends: Closed

4. Total Coils: 10.000

5. Sugg. Max. Deflection: 0.590 (in) 6. Sugg. Max. Load: 2.300 (lbs)

7. All Drawing Dimensions are in Inches [mm]