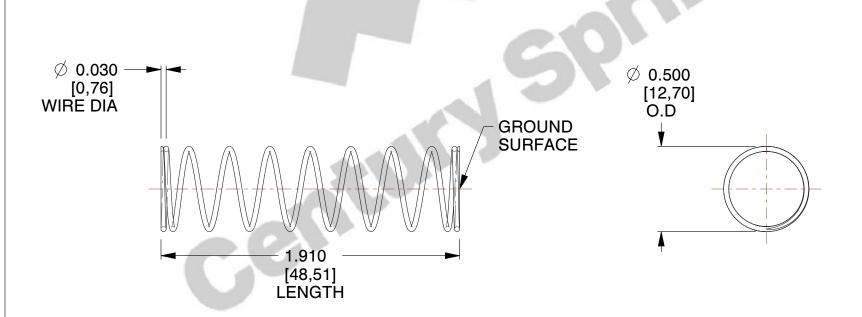

## **NOTES:**

1. Material: Spring Steel 2. Finish: Glod Irridite

3. Ends: Closed and Ground

4. Total Coils: 10.000

5. Sugg. Max. Deflection: 0.510 (in) 6. Sugg. Max. Load: 2.300 (lbs)

7. All Drawing Dimensions are in Inches [mm]