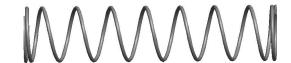

## **NOTES:**

Material : Hard Drawn
 Finish : Glod Irridite

3. Ends: Closed and Ground

4. Total Coils: 10.000

5. Sugg. Max. Deflection: 1.600 (in) 6. Sugg. Max. Load: 2.300 (lbs)

7. All Drawing Dimensions are in Inches [mm]