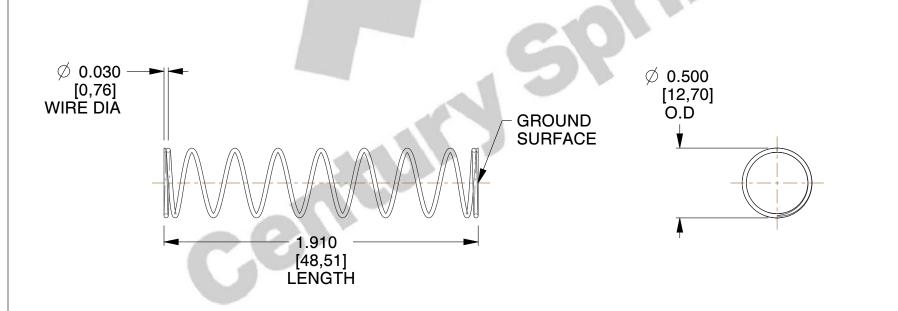

## **NOTES:**

Material : Hard Drawn
 Finish : Glod Irridite

3. Ends: Closed and Ground

4. Total Coils: 10.000

5. Sugg. Max. Deflection: 1.600 (in) 6. Sugg. Max. Load: 2.300 (lbs)

7. All Drawing Dimensions are in Inches [mm]