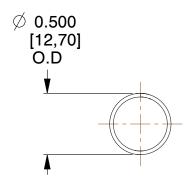

## **NOTES:**

Material : Spring Steel
 Finish : Glod Irridite

3. Ends: Closed

4. Total Coils: 10.000

5. Sugg. Max. Deflection: 1.600 (in) 6. Sugg. Max. Load: 2.300 (lbs)

7. All Drawing Dimensions are in Inches [mm]