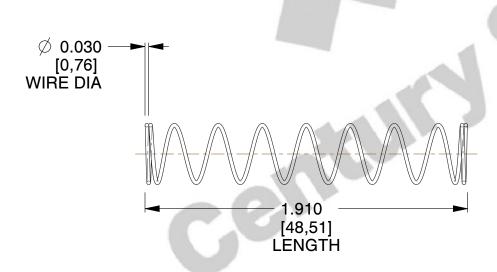

## **NOTES:**

Material : Spring Steel
 Finish : Glod Irridite

3. Ends: Closed

4. Total Coils: 10.000

5. Sugg. Max. Deflection: 1.600 (in) 6. Sugg. Max. Load: 2.300 (lbs)

7. All Drawing Dimensions are in Inches [mm]